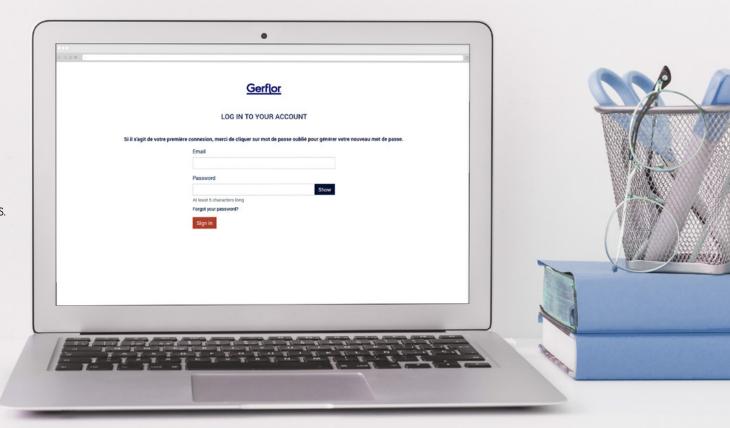

#### 1. GO TO THE LOGIN PAGE

To access the online store, enter https://gerflorgifts.com in your browser's bar.

#### 2. ENTER YOUR LOGIN AND PASSWORD

For your first login, do the «Forgot your password» procedure and click on the LOGIN button.

#### PLEASE NOTE:

- 1 unique username and password.
- If you forget your password, you can click on the link
   « Forgot your password » and then enter your email address.
   You will be sent an email with a temporary link
   to reset your password.

We recommend to use Chrome or Firefox