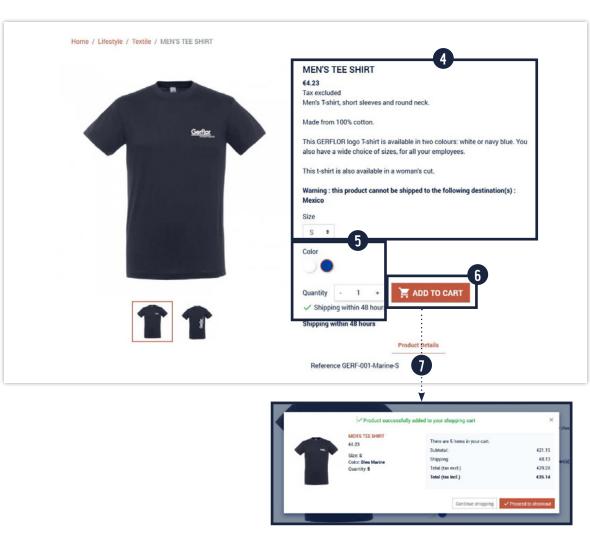

### 4 CHECK THAT THE CHARACTERISTICS MATCH YOUR REQUIREMENTS

On each page, you can consult:

- The product description indicating its characteristics (material, dimensions, type of packaging...)
- Price excluding taxes
- Stock situation
- 5 SELECT QUANTITIES AND COLORS
  Caution: when the packaging is by hatch

Caution: when the packaging is by batch, the quantities are not calculated in unit but in number of lot.

- 6 TO VALIDATE MY CHOICE
  Click on the «Add to cart» button.
- 1 POP-UP WINDOW WITH SUMMARY

Check the details of your order, then click on the "Order" button to finalize your order or «continue shopping» button.