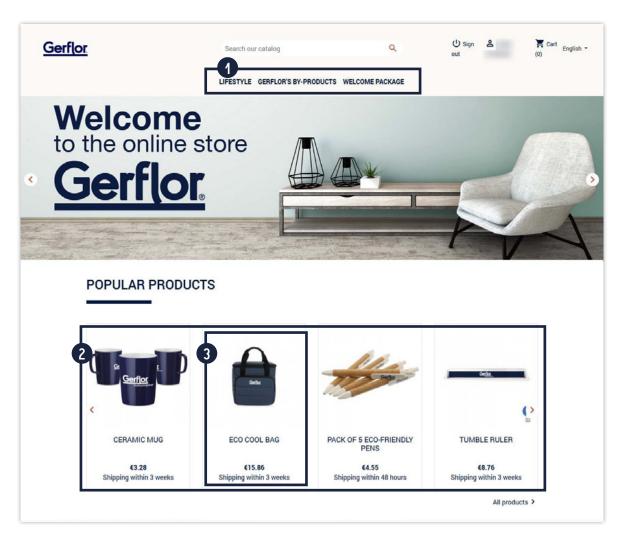

### PLACE YOUR ORDER

- 1 Click on one of the headings to access the product catalog.
- 2 You can preview the products, the characteristics (Manufacturing time for example), the unit price as well as the type of packaging when it is a batch.
- 3 To order, click on the image of the product concerned.

### PLACE YOUR ORDER