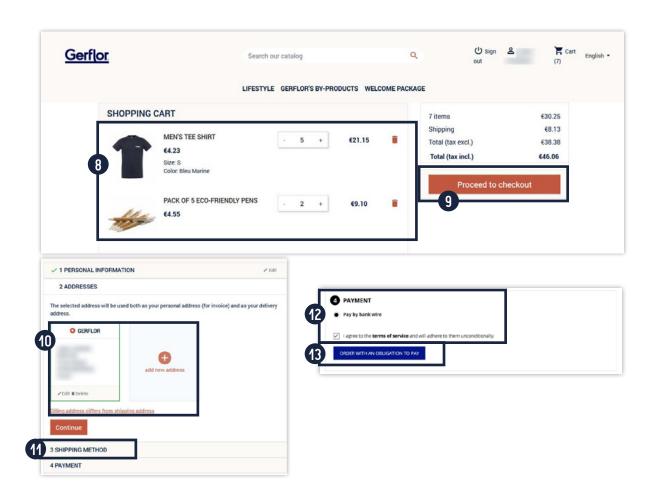

### FINALIZE YOUR ORDER

- **8** CHECK THE CONTENT OF YOUR BASKET BY CONTROLLING:
  - The products and colors
  - The desired quantities
- 9 THEN CLICK ON THE "ORDER" BUTTON
- (10) CHECK YOUR DELIVERY ADDRESS

  If necessary, you can modify the address
  and/or enter a billing address if it is different
  from your delivery address.
- 41 ADD A MESSAGE ABOUT YOUR ORDER IF NEEDED.
- SELECT YOUR PAYMENT METHOD
  I choose my legal entity and indicate
  my Accountability Code.
- 13 CLICK ON THE «VALIDATE» BUTTON TO CONFIRM YOUR ORDER