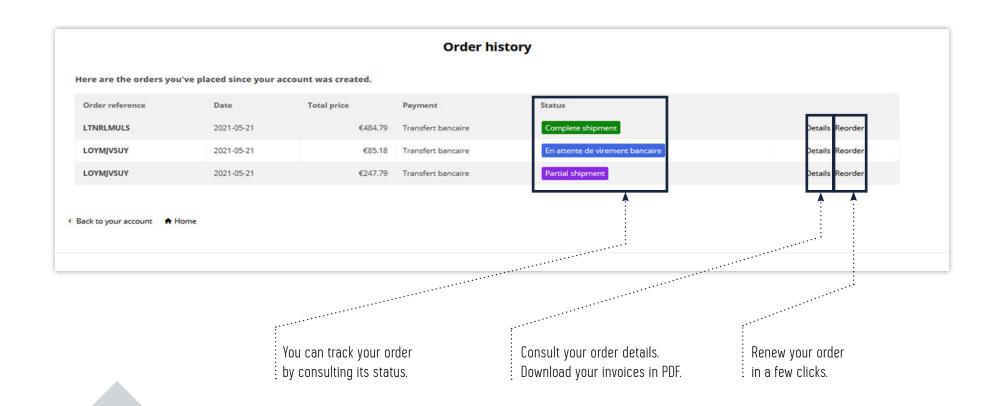

1 POP-UP WINDOW WITH SUMMARY

Check the details of your order, then click on the "Order" button to finalize your order or «continue shopping» button.





### FINALIZE YOUR ORDER

- **8** CHECK THE CONTENT OF YOUR BASKET BY CONTROLLING:
  - The products and colors
  - The desired quantities
- 9 THEN CLICK ON THE "ORDER" BUTTON
- (10) CHECK YOUR DELIVERY ADDRESS

  If necessary, you can modify the address
  and/or enter a billing address if it is different
  from your delivery address.
- 41 ADD A MESSAGE ABOUT YOUR ORDER IF NEEDED.
- SELECT YOUR PAYMENT METHOD
  I choose my legal entity and indicate
  my Accountability Code.
- 13 CLICK ON THE «VALIDATE» BUTTON TO CONFIRM YOUR ORDER









# TRACK YOUR ORDERS

GO TO THE «ORDER HISTORY» SECTION in your user space.





# TRACK YOUR ORDERS