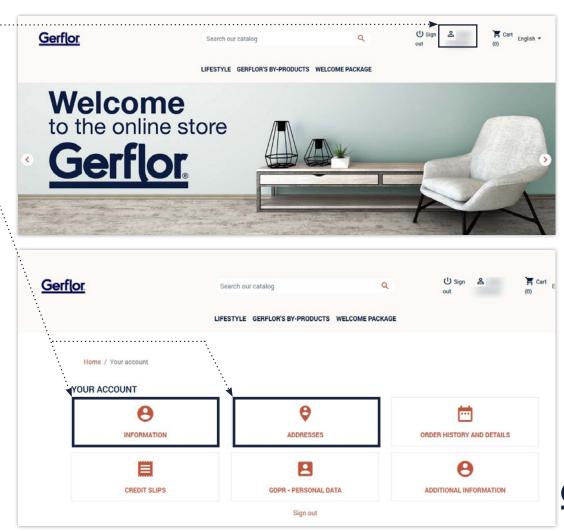

### **VERIFY YOUR ACCOUNT INFORMATION**

- GO TO YOUR PERSONAL SPACE BY CLICKING
   ON YOUR NAME ON THE TOP RIGHT
- 2 SELECT THE TAB CONCERNED THEN CHECK : YOUR ACCOUNT INFORMATION:
  - Information: Last name, First name, Password
  - Address: Delivery address

#### PLEASE NOTE

You can also consult in this space:

- You order history
- Your credit notes
- Your personal data